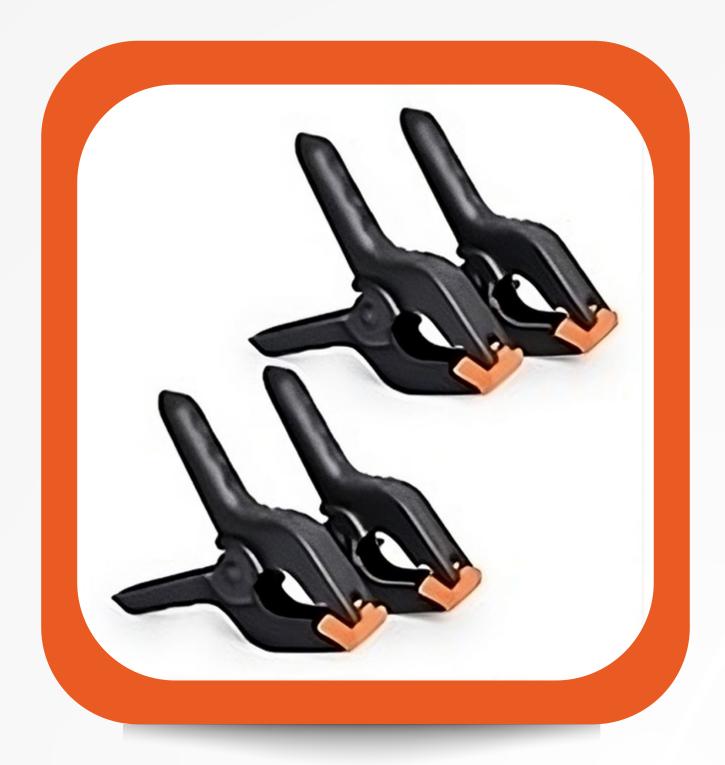

### Products

**UMBRELLA CLUMP** 

**PLASTIC CLUMP** 

**C-TYPE CLUMP** 

CLIPS(CHIMTI)

SINGLE BULB HOLDER

DOUBLE BULB HOLDER

STUDIO LIGHT
WITH 5 BULB AND
SOFT BOX