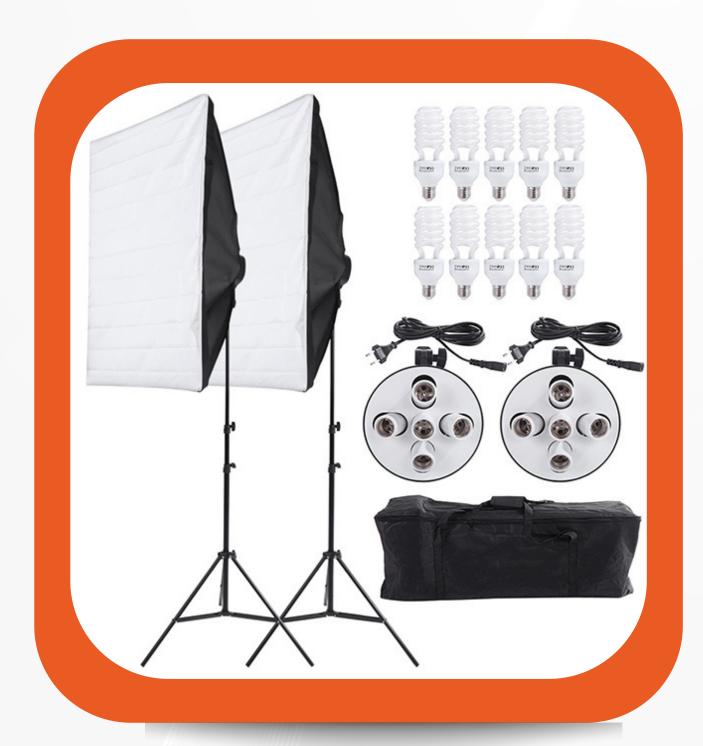

### Products

**UMBRELLA CLUMP** 

**PLASTIC CLUMP** 

**C-TYPE CLUMP** 

CLIPS(CHIMTI)

SINGLE BULB HOLDER

DOUBLE BULB HOLDER

STUDIO LIGHT
WITH 5 BULB AND
SOFT BOX

5 BULB STUDIO LIGHT

S-1 BRACKET