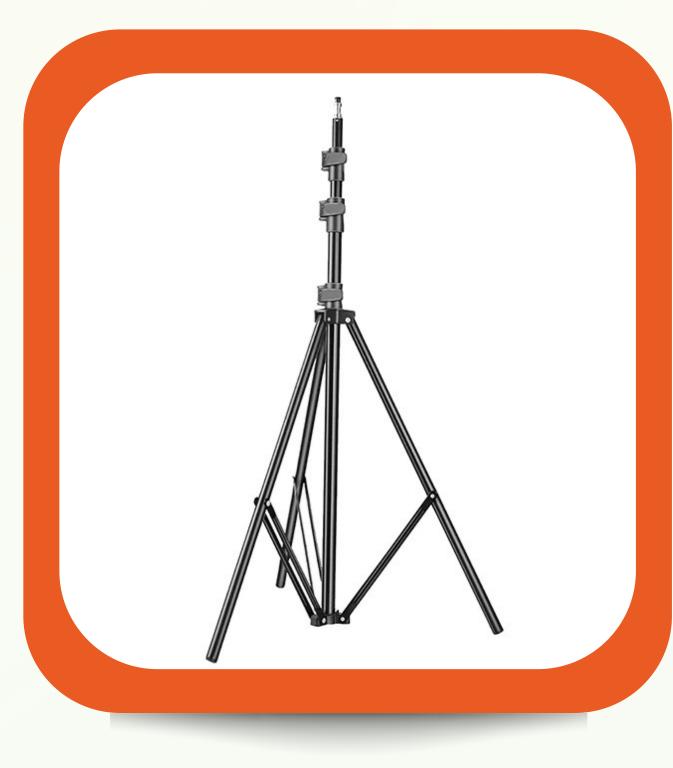

### Products

MONOPOD

**LS-14** 

LS-9

**UMBRELLA** 

**B4 LED LIGHT** 

**PORTA LIGHT LED** 