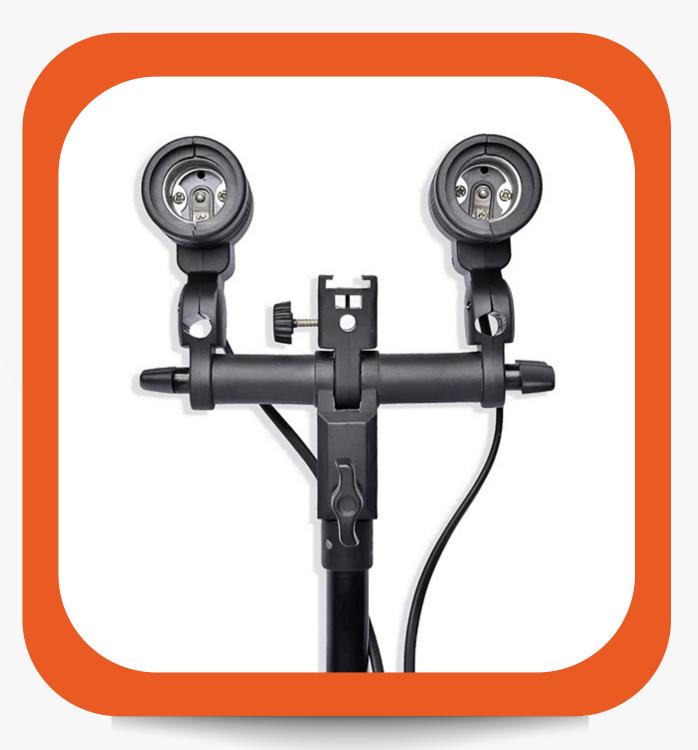

r all your studio lighting and equipment needs

CONTACT US

### Company Profile

Enaya Power is a leading supplier of studio lighting equipment, offering a range of high-quality products that cater to the needs of photographers, videographers, and content creators. Our extensive range of products includes studio clamp and clips, lighting stands, LED lights, bulb holders etc.

## Designed to make your work easier and more efficient.



At Enaya Power, we understand the importance of having reliable and durable equipment when it comes to capturing the perfect shot. That's why we only source our products from reputable manufacturers who meet our stringent quality standards.

### Products



**UMBRELLA CLUMP** 



**PLASTIC CLUMP** 



**C-TYPE CLUMP** 



CLIPS(CHIMTI)



SINGLE BULB HOLDER



DOUBLE BULB HOLDER



STUDIO LIGHT
WITH 5 BULB AND
SOFT BOX



5 BULB STUDIO LIGHT



S-1 BRACKET

### Products







MONOPOD

**LS-14** 

LS-9







**UMBRELLA** 

**B4 LED LIGHT** 

**PORTA LIGHT LED** 



### HOW TO REACH US

- WWW.LIGHTINGEQUIPMENT.IN
- +91-9818550467
- MDSAHIL0703@GMAIL.COM
- PLOT NO A140, JJ COLONY, BAWANA, DELHI, INDIA 110039