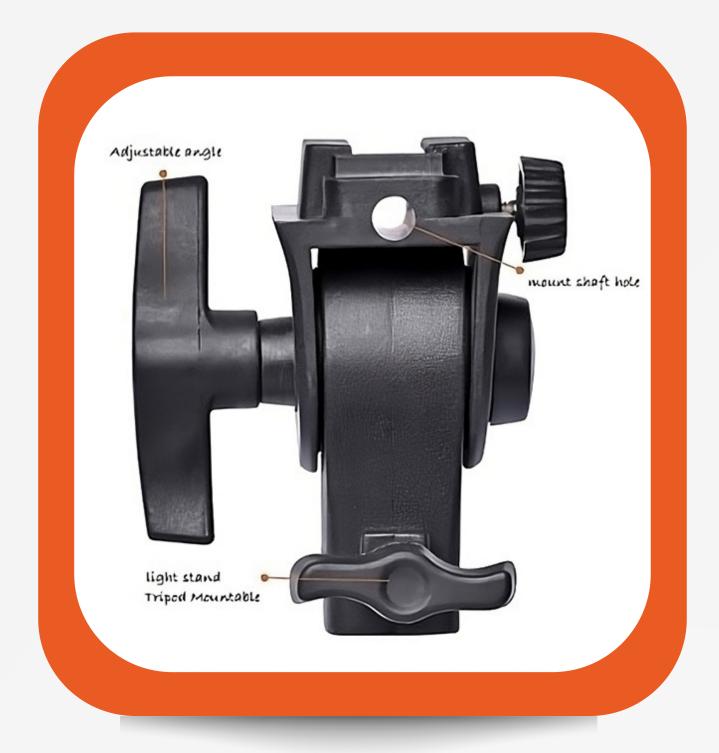

# Perfect choice for all your studio lighting and equipment needs

CONTACT US

### Company Profile

Enaya Power is a leading supplier of studio lighting equipment, offering a range of high-quality products that cater to the needs of photographers, videographers, and content creators. Our extensive range of products includes studio clamp and clips, lighting stands, LED lights, bulb holders etc.

## Designed to make your work easier and more efficient.



At Enaya Power, we understand the importance of having reliable and durable equipment when it comes to capturing the perfect shot. That's why we only source our products from reputable manufacturers who meet our stringent quality standards.

### Products



**UMBRELLA CLUMP** 



**PLASTIC CLUMP** 



**C-TYPE CLUMP** 



CLIPS(CHIMTI)



SINGLE BULB HOLDER



DOUBLE BULB HOLDER



STUDIO LIGHT
WITH 5 BULB AND
SOFT BOX



5 BULB STUDIO LIGHT



S-1 BRACKET

### Products







MONOPOD

**LS-14** 

LS-9







**UMBRELLA** 

**B4 LED LIGHT** 

**PORTA LIGHT LED** 



### HOW TO REACH US

- WWW.LIGHTINGEQUIPMENT.IN
- +91-9818550467
- MDSAHIL0703@GMAIL.COM
- PLOT NO A140, JJ COLONY, BAWANA, DELHI, INDIA 110039