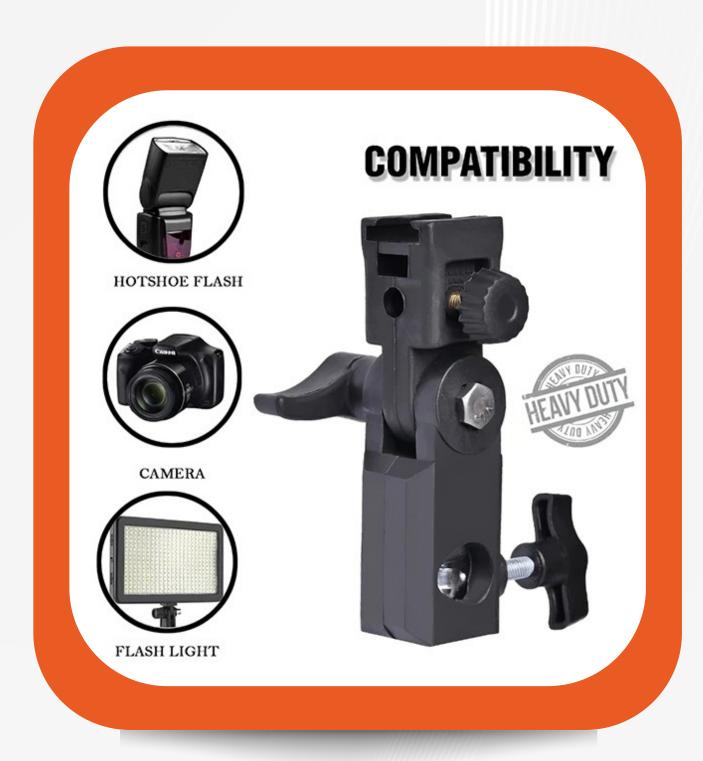

# Perfect choice for all your studio lighting and equipment needs

CONTACT US

### Company Profile

Enaya Power is a leading supplier of studio lighting equipment, offering a range of high-quality products that cater to the needs of photographers, videographers, and content creators. Our extensive range of products includes studio clamp and clips, lighting stands, LED lights, bulb holders etc.

## Designed to make your work easier and more efficient.



At Enaya Power, we understand the importance of having reliable and durable equipment when it comes to capturing the perfect shot. That's why we only source our products from reputable manufacturers who meet our stringent quality standards.

### Products



**UMBRELLA CLUMP** 



**PLASTIC CLUMP** 



**C-TYPE CLUMP** 



CLIPS(CHIMTI)



SINGLE BULB HOLDER



DOUBLE BULB HOLDER



STUDIO LIGHT
WITH 5 BULB AND
SOFT BOX



5 BULB STUDIO LIGHT



S-1 BRACKET

### Products







MONOPOD

**LS-14** 

LS-9







**UMBRELLA** 

**B4 LED LIGHT** 

**PORTA LIGHT LED** 



### HOW TO REACH US

- WWW.LIGHTINGEQUIPMENT.IN
- +91-9818550467
- MDSAHIL0703@GMAIL.COM
- PLOT NO A140, JJ COLONY, BAWANA, DELHI, INDIA 110039