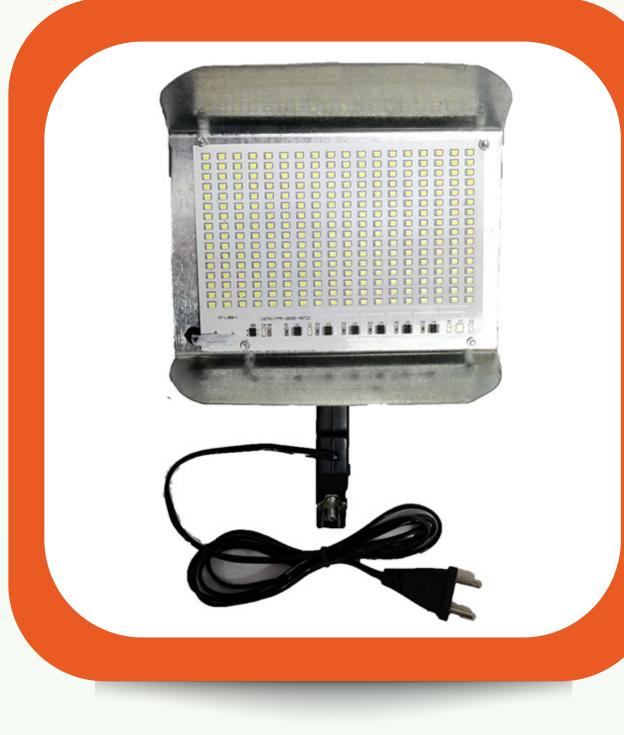

### Products

MONOPOD

**LS-14** 

LS-9

**UMBRELLA** 

**B4 LED LIGHT** 

**PORTA LIGHT LED** 