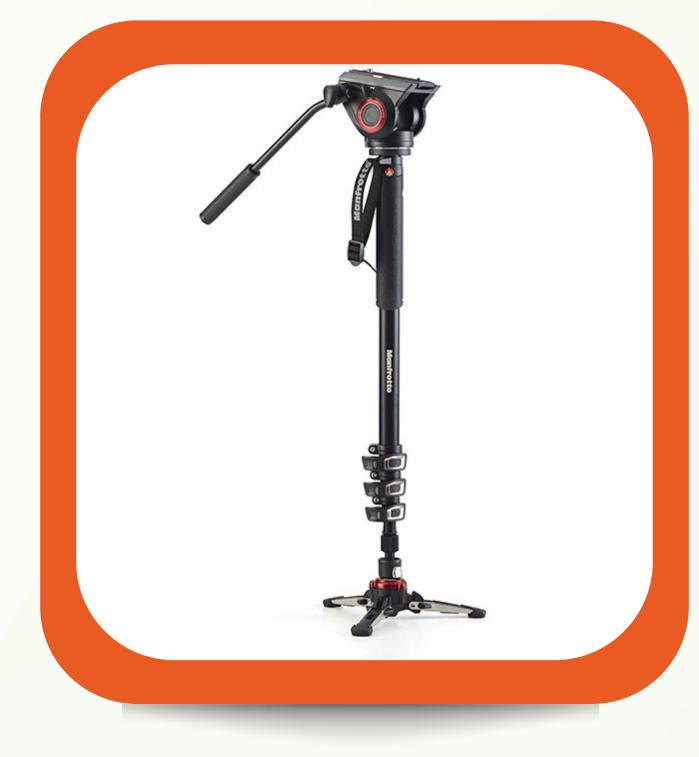

### Products

MONOPOD

**LS-14** 

LS-9

**UMBRELLA** 

**B4 LED LIGHT** 

**PORTA LIGHT LED** 