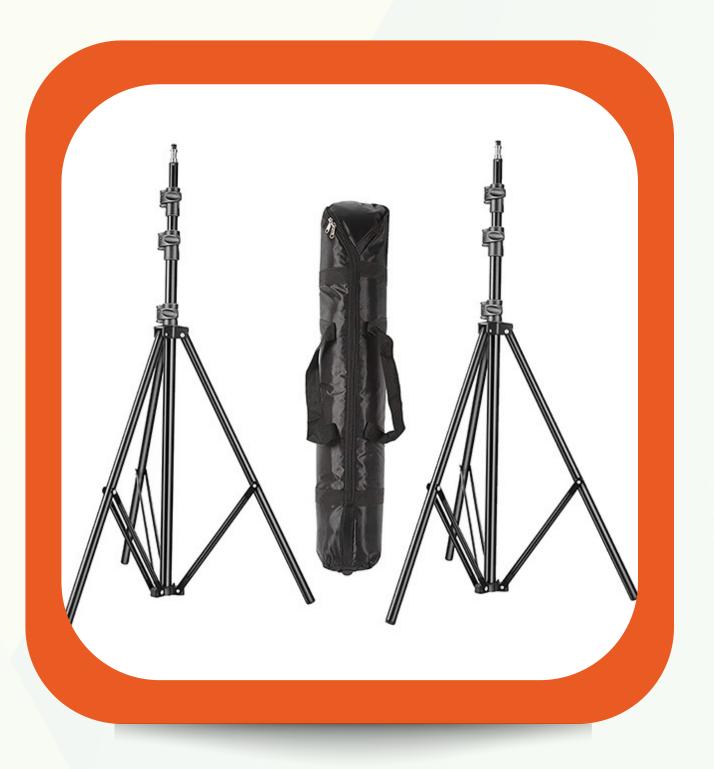

### Products

MONOPOD

**LS-14** 

LS-9

**UMBRELLA** 

**B4 LED LIGHT** 

**PORTA LIGHT LED** 