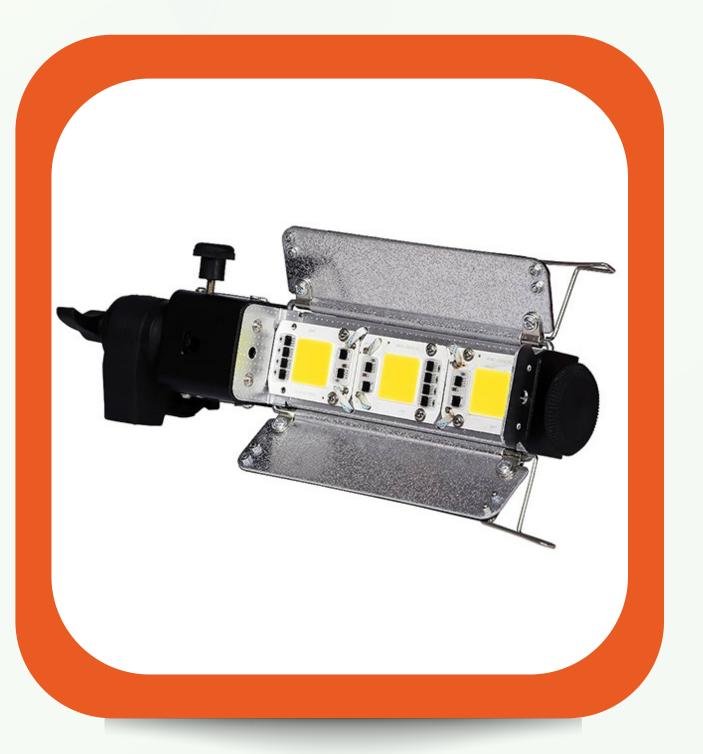

### Products

MONOPOD

**LS-14** 

LS-9

**UMBRELLA** 

**B4 LED LIGHT** 

**PORTA LIGHT LED** 