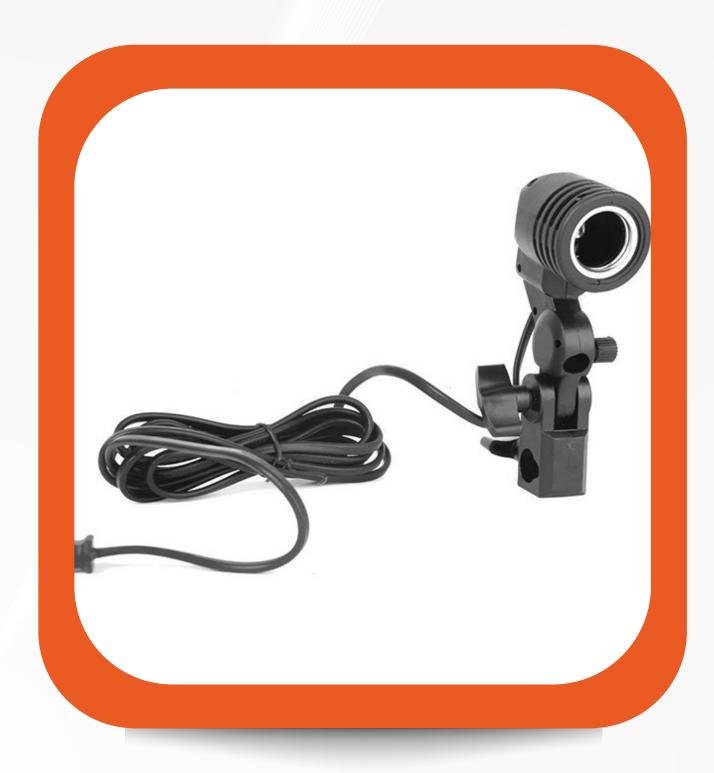

### Products

**UMBRELLA CLUMP** 

**PLASTIC CLUMP** 

**C-TYPE CLUMP** 

CLIPS(CHIMTI)

SINGLE BULB HOLDER

DOUBLE BULB HOLDER

STUDIO LIGHT
WITH 5 BULB AND
SOFT BOX