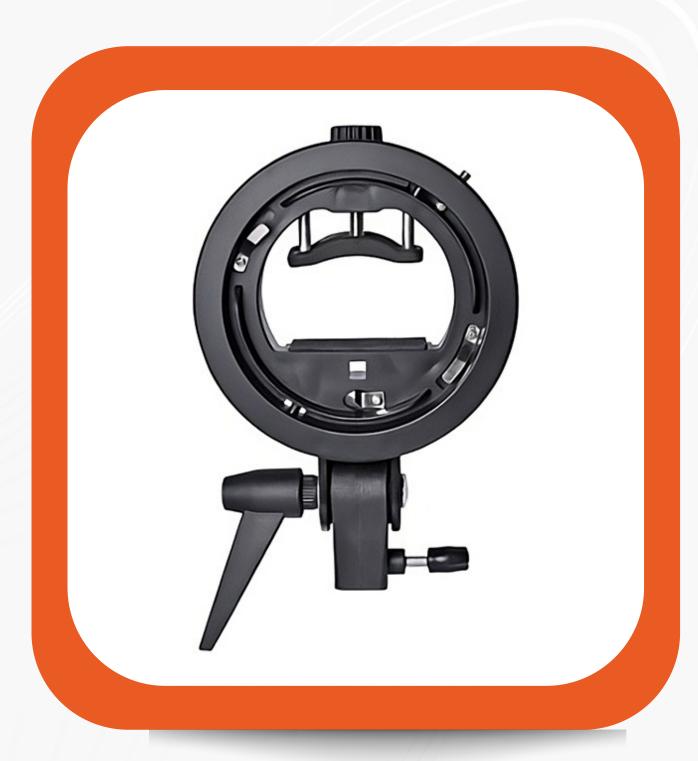

Power is a leading supplier of studio lighting equipment, offering a range of high-quality products that cater to the needs of photographers, videographers, and content creators. Our extensive range of products includes studio clamp and clips, lighting stands, LED lights, bulb holders etc.

## Designed to make your work easier and more efficient.



At Enaya Power, we understand the importance of having reliable and durable equipment when it comes to capturing the perfect shot. That's why we only source our products from reputable manufacturers who meet our stringent quality standards.

### Products



**UMBRELLA CLUMP** 



**PLASTIC CLUMP** 



**C-TYPE CLUMP** 



CLIPS(CHIMTI)



SINGLE BULB HOLDER



DOUBLE BULB HOLDER



STUDIO LIGHT
WITH 5 BULB AND
SOFT BOX



5 BULB STUDIO LIGHT



S-1 BRACKET

### Products







MONOPOD

**LS-14** 

LS-9







**UMBRELLA** 

**B4 LED LIGHT** 

**PORTA LIGHT LED** 



### HOW TO REACH US

- WWW.LIGHTINGEQUIPMENT.IN
- +91-9818550467
- MDSAHIL0703@GMAIL.COM
- PLOT NO A140, JJ COLONY, BAWANA, DELHI, INDIA 110039