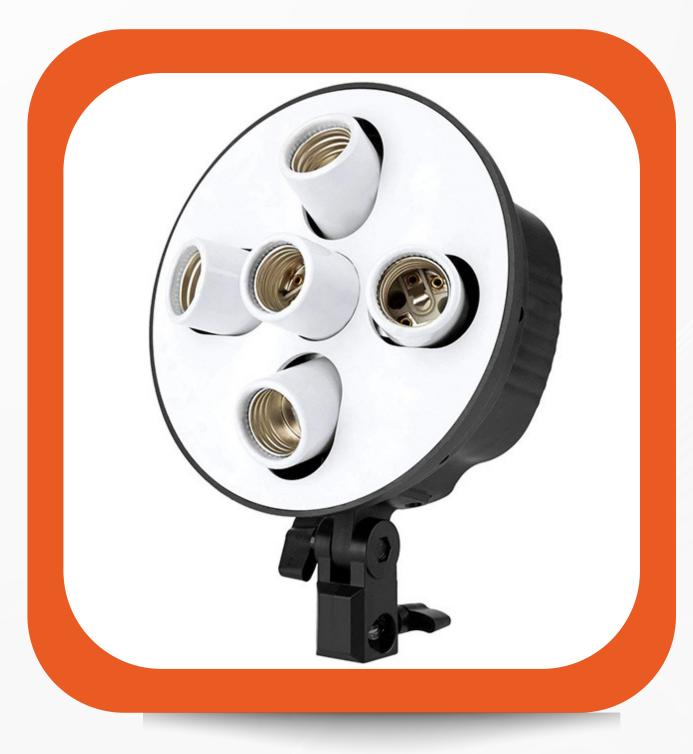

Company Profile

Enaya Power is a leading supplier of studio lighting equipment, offering a range of high-quality products that cater to the needs of photographers, videographers, and content creators. Our extensive range of products includes studio clamp and clips, lighting stands, LED lights, bulb holders etc.

## Designed to make your work easier and more efficient.



At Enaya Power, we understand the importance of having reliable and durable equipment when it comes to capturing the perfect shot. That's why we only source our products from reputable manufacturers who meet our stringent quality standards.

### Products



**UMBRELLA CLUMP** 



**PLASTIC CLUMP** 



**C-TYPE CLUMP** 



CLIPS(CHIMTI)



SINGLE BULB HOLDER



DOUBLE BULB HOLDER



STUDIO LIGHT
WITH 5 BULB AND
SOFT BOX



5 BULB STUDIO LIGHT



S-1 BRACKET

### Products







MONOPOD

**LS-14** 

LS-9







**UMBRELLA** 

**B4 LED LIGHT** 

**PORTA LIGHT LED** 



### HOW TO REACH US

- WWW.LIGHTINGEQUIPMENT.IN
- +91-9818550467
- MDSAHIL0703@GMAIL.COM
- PLOT NO A140, JJ COLONY, BAWANA, DELHI, INDIA 110039