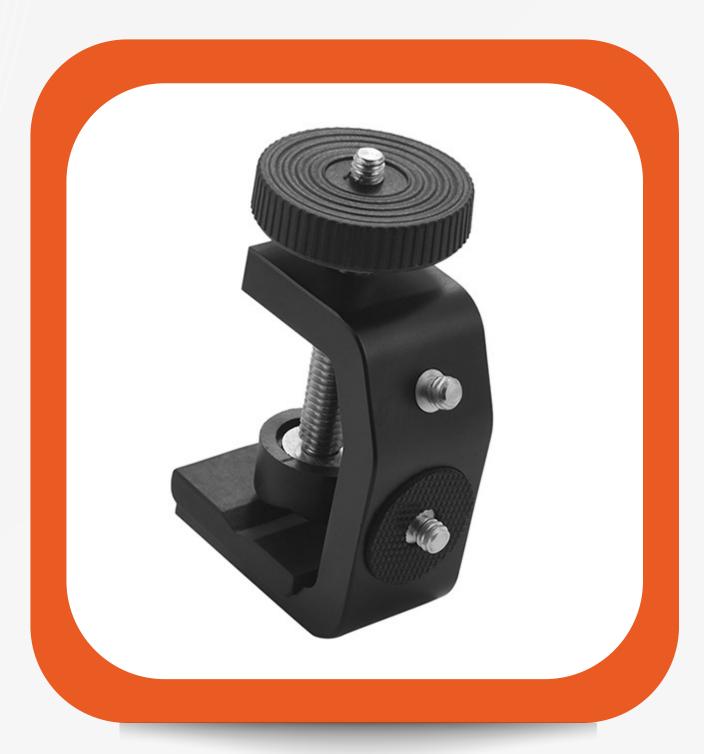

### Products

**UMBRELLA CLUMP** 

**PLASTIC CLUMP** 

**C-TYPE CLUMP** 

CLIPS(CHIMTI)

SINGLE BULB HOLDER

DOUBLE BULB HOLDER

STUDIO LIGHT
WITH 5 BULB AND
SOFT BOX